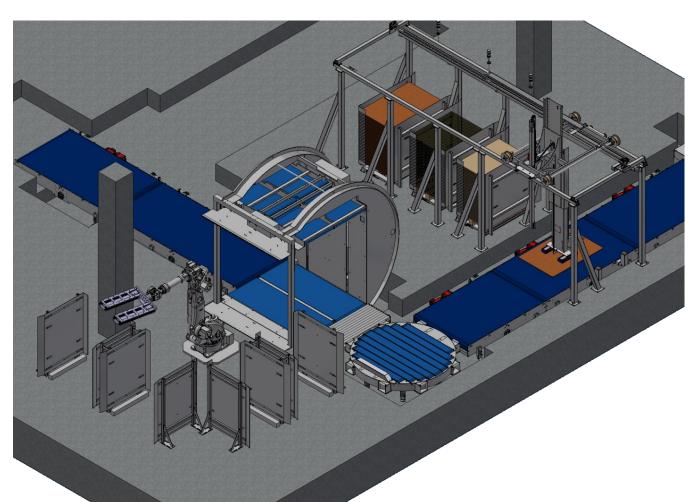

# Pile turners with conveyors for Integration into automatic logistic systems

Pile turner with roller conveyor and plastic belt conveyor

Pile turners with integrated logistics offer highest flexibility for integration into fully automated pile handling systems

# Pile turners with integrated pallet dispensers and collectors

Most useful for printing machines with a non-stop feeding system where sheet piles need to be transported to the feeder on plastic system pallets