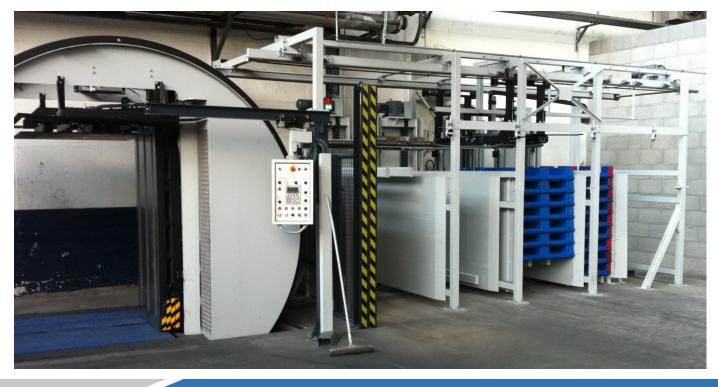

# Pile turners with conveyors for Integration into automatic logistic systems

Pile turner with roller conveyor and plastic belt conveyor

Pile turners with integrated logistics offer highest flexibility for integration into fully automated pile handling systems

# Pile turners with integrated pallet dispensers and collectors

Most useful for printing machines with a non-stop feeding system where sheet piles need to be transported to the feeder on plastic system pallets