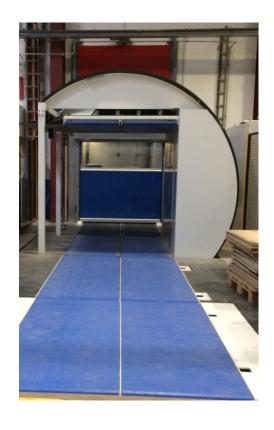

# Pile turners with conveyors for Integration into automatic logistic systems

Pile turner with roller conveyor and plastic belt conveyor

Pile turners with integrated logistics offer highest flexibility for integration into fully automated pile handling systems

# Pile turners with integrated pallet dispensers and collectors

Most useful for printing machines with a non-stop feeding system where sheet piles need to be transported to the feeder on plastic system pallets