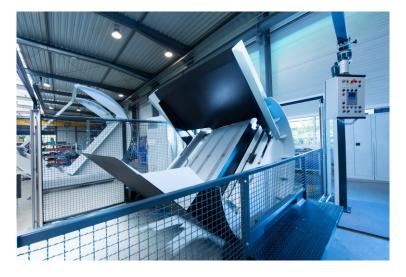

# Pile turners with conveyors for Integration into automatic logistic systems

Pile turner with roller conveyor and plastic belt conveyor

Pile turners with integrated logistics offer highest flexibility for integration into fully automated pile handling systems

# Pile turners with integrated pallet dispensers and collectors

Most useful for printing machines with a non-stop feeding system where sheet piles need to be transported to the feeder on plastic system pallets