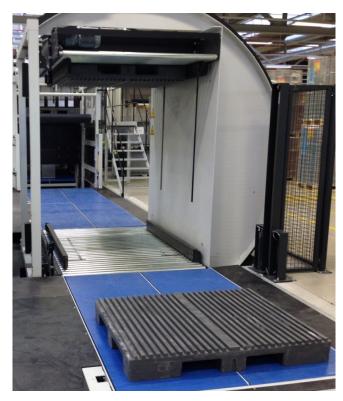

# Pile turners with conveyors for Integration into automatic logistic systems

Pile turner with roller conveyor and plastic belt conveyor

Pile turners with integrated logistics offer highest flexibility for integration into fully automated pile handling systems

# Pile turners with integrated pallet dispensers and collectors

Most useful for printing machines with a non-stop feeding system where sheet piles need to be transported to the feeder on plastic system pallets