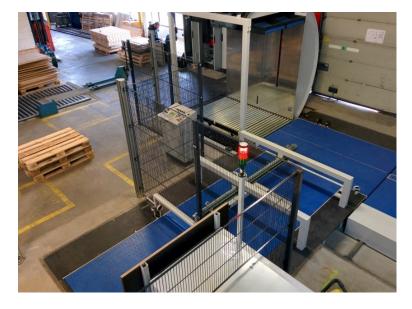

# Pile turners with conveyors for Integration into automatic logistic systems

Pile turner with roller conveyor and plastic belt conveyor

Pile turners with integrated logistics offer highest flexibility for integration into fully automated pile handling systems

# Pile turners with integrated pallet dispensers and collectors

Most useful for printing machines with a non-stop feeding system where sheet piles need to be transported to the feeder on plastic system pallets