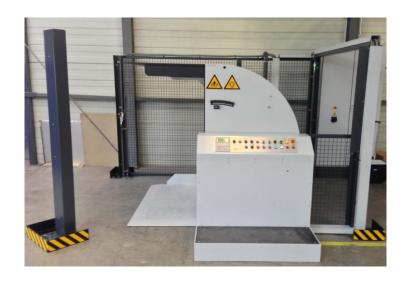

# Pile turners with conveyors for Integration into automatic logistic systems

Pile turner with roller conveyor and plastic belt conveyor

Pile turners with integrated logistics offer highest flexibility for integration into fully automated pile handling systems

# Pile turners with integrated pallet dispensers and collectors

Most useful for printing machines with a non-stop feeding system where sheet piles need to be transported to the feeder on plastic system pallets