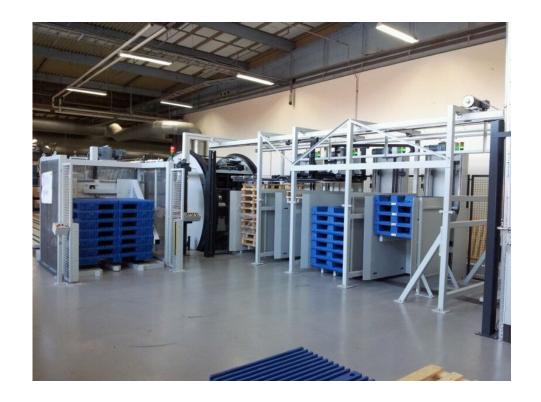

# Pile turners with conveyors for Integration into automatic logistic systems

Pile turner with roller conveyor and plastic belt conveyor

Pile turners with integrated logistics offer highest flexibility for integration into fully automated pile handling systems

# Pile turners with integrated pallet dispensers and collectors

Most useful for printing machines with a non-stop feeding system where sheet piles need to be transported to the feeder on plastic system pallets