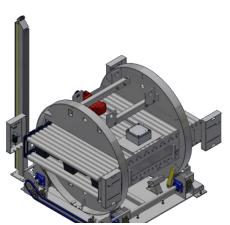

Pallet collector
/ dispenser

Transfer car

Lifting table with conveyor

Pallet turner

Pile turner, different types

E-Modell

**VB-Modell** 

**VBH-Modell** 

# Pile turners with integrated pallet dispensers and collectors

Most useful for printing machines with a non-stop feeding system where sheet piles need to be transported to the feeder on plastic system pallets