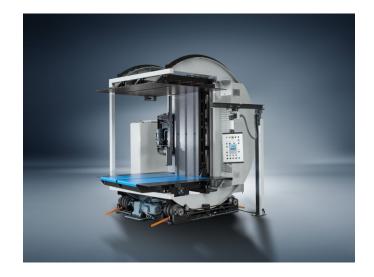

## Innovations 2020 / 2021 New at product portfolio

Pile turner E230KTBF/KTBF for
Format 3B & Format 6
Insertion of the empty pallet in the centre of the paper stack by means of a robot

Placing a plate on the stack by means of plate handling