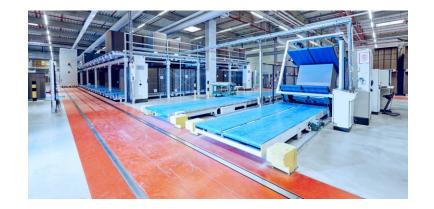

# Pile turners with conveyors for Integration into automatic logistic systems

Pile turner with roller conveyor and plastic belt conveyor

Pile turners with integrated logistics offer highest flexibility for integration into fully automated pile handling systems

# Pile turners with integrated pallet dispensers and collectors

Most useful for printing machines with a non-stop feeding system where sheet piles need to be transported to the feeder on plastic system pallets