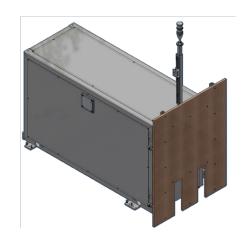

Pallet collector
/ dispenser

Transfer car

Lifting table with conveyor

Pallet turner

Pile turner, different types

E-Modell

**VB-Modell** 

**VBH-Modell** 

## Innovations 2020 / 2021 New at product portfolio

Pile turner E230KTBF/KTBF for
Format 3B & Format 6
Insertion of the empty pallet in the centre of the paper stack by means of a robot

Placing a plate on the stack by means of plate handling